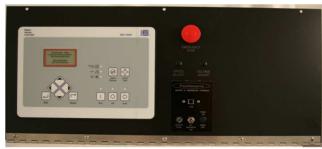

## **Mounting Plate Features:**

- Dimensions: 12" (h) x 27" (w)
- Can be used for P-4520, P-6110, P-7310, P-8610, P-2020 or P-2020HD
- This plate fits EMCP and EMCP2 digital panel enclosure. The purpose of this plate is to make it easier to replace generator's controls by reusing existing control panel enclosure. Not all EMCP panel enclosures are the same size. Dimensions provided to confirm fit with your enclosure.
- Contains all necessary wiring for electric governor if used. E-stop included.
- EMCP II panels with electronic engines are complicated installs, be aware of type of genset you are retrofitting.