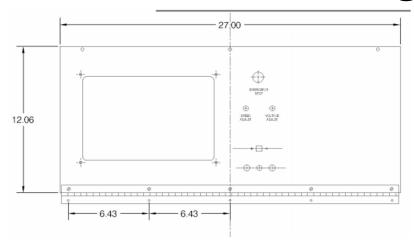

## **Mounting Plate Features:**

- Dimensions: 12" (h) x 27" (w)
- Can be used for P-4520, P-6110, P-7310, P-8610, P-2020 or P-2020HD
- This plate fits EMCP and EMCP2 digital panel enclosure. The purpose of this plate is to make it easier to replace generator's controls by reusing existing control panel enclosure. Not all EMCP panel enclosures are the same size. Dimensions provided to confirm fit with your enclosure.
- Contains all necessary wiring for electric governor if used. E-stop included.
- EMCP II panels with electronic engines are complicated installs, be aware of type of genset you are retrofitting.